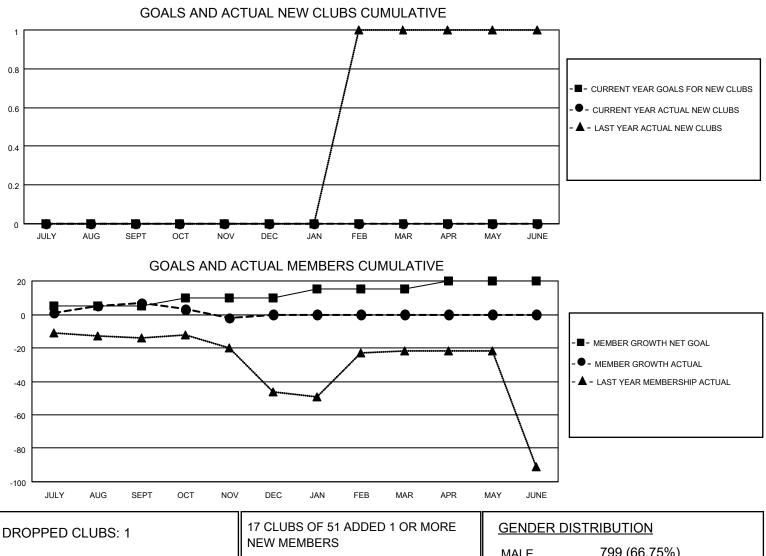

## LOCATION NEW YORK

District 20 Y

Results as of: 11/30/2020

| Clubs                 |               |           |               | Members               |                        |                         |                                                    |  |  |
|-----------------------|---------------|-----------|---------------|-----------------------|------------------------|-------------------------|----------------------------------------------------|--|--|
| RESULTS FOR 2020-2021 |               |           |               | RESULTS FOR 2020-2021 |                        |                         |                                                    |  |  |
| QUARTER               | NEW CLUB GOAL | NEW CLUBS | DROPPED CLUBS | QUARTER MEM           | BER GROWTH NET<br>GOAL | MEMBER GROWTH<br>ACTUAL | DROPPED<br>MEMBERS ACTUAL<br>(including transfers) |  |  |
| JULY/AUG/SEPT         | 0             | 0         | 1             | JULY/AUG/SEPT         | 5                      | 21                      | 13                                                 |  |  |
| OCT/NOV/DEC           | 0             | 0         | 0             | OCT/NOV/DEC           | 5                      | 7                       | 16                                                 |  |  |
| JAN/FEB/MAR           | 0             | 0         | 0             | JAN/FEB/MAR           | 5                      | 0                       | 0                                                  |  |  |
| APR/MAY/JUNE          | 0             | 0         | 0             | APR/MAY/JUNE          | 5                      | 0                       | 0                                                  |  |  |

| DROPPED CLUBS: 1 |    |                           |                            |              |       |
|------------------|----|---------------------------|----------------------------|--------------|-------|
|                  |    | NEW MEMBERS               | MALE                       | 799 (66.75%) |       |
|                  |    |                           | FEMALE                     | 398 (33.25%) |       |
| DROPPED MEMBERS  |    |                           |                            |              |       |
| DECEASED         | 8  | CLICK HERE FOR CUMULATIVE | TOTAL FAMILY UNIT MEMBERS  |              | 234   |
| CLUB CANCELLED   | 0  | MEMBERSHIP DATA           |                            | 100          |       |
| OTHER            | 21 |                           | FAMILY MEMBERS PAYING HALF |              | 120   |
| TOTAL            | 29 |                           |                            |              |       |
| MBB0404          |    |                           |                            |              | 4 5 4 |